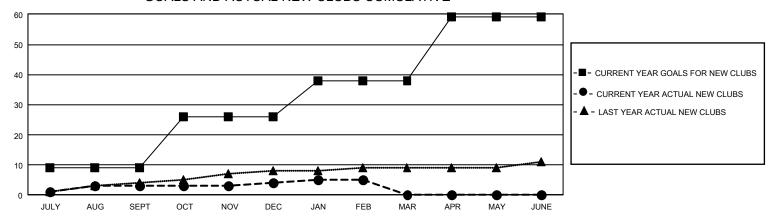

|  |  |  |  |  |
| QUARTER               | MEMBER GROWTH NET<br>GOAL | MEMBER GROWTH<br>ACTUAL | DROPPED MEMBERS<br>ACTUAL (including<br>transfers) |  |  |  |  |  |
| JULY/AUG/SE           | PT 634                    | 1,181                   | 1,113                                              |  |  |  |  |  |
| OCT/NOV/DE            | 621                       | 1,005                   | 1,033                                              |  |  |  |  |  |
| JAN/FEB/MAR           | 747                       | 692                     | 682                                                |  |  |  |  |  |
| APR/MAY/JUN           | IE 744                    | 0                       | 0                                                  |  |  |  |  |  |

## GOALS AND ACTUAL NEW CLUBS CUMULATIVE



## GOALS AND ACTUAL MEMBERS CUMULATIVE



| DROPPED CLUBS: 31       |              | 573 CLUBS OF 1,077 ADDED 1<br>OR MORE NEW MEMBERS | GENDER DISTRIBUTION                  |                 |  |
|-------------------------|--------------|---------------------------------------------------|--------------------------------------|-----------------|--|
|                         |              |                                                   | MALE                                 | 18,162 (63.21%) |  |
|                         |              |                                                   | FEMALE                               | 10,566 (36.78%) |  |
| DROPPED MEMBERS         |              |                                                   | NON BINARY                           | 2