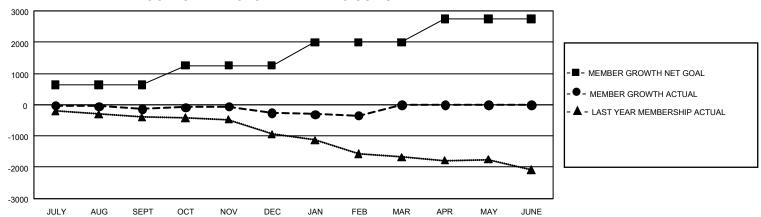

## GOALS AND ACTUAL MEMBERS CUMULATIVE

| DROPPED CLUBS: 31       |              | 573 CLUBS OF 1,077 ADDED 1<br>OR MORE NEW MEMBERS | GENDER DISTRIBUTION                  |                 |  |
|-------------------------|--------------|---------------------------------------------------|--------------------------------------|-----------------|--|
|                         |              |                                                   | MALE                                 | 18,162 (63.21%) |  |
|                         |              |                                                   | FEMALE                               | 10,566 (36.78%) |  |
| DROPPED MEMBERS         |              |                                                   | NON BINARY                           | 2 (0.01%)       |  |
| DECEASED                | 293          |                                                   | PREFER NOT TO ANSWER                 | 1 (0.00%)       |  |
| CLUB CANCELLED<br>OTHER | 372<br>2,162 | CLICK HERE FOR                                    | TOTAL FAMILY UNIT MEMBERS 4,407      |                 |  |
| TOTAL                   | 2,827        | CUMULATIVE MEMBERSHIP DATA                        | FAMILY MEMBERS PAYING HALF DUES 2,25 |                 |  |